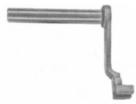

UPPER KNIFE DRIVING ARM #39573H

\$29.00

UPPER LOOPER #39508A

\$12.50

THROAT PLATE #39524V3/32 (#39524B3/32) %2" Gauge

\$25.00

WEEDLE CLAMP STUD #39551F For Class: 39500FW

\$2.00